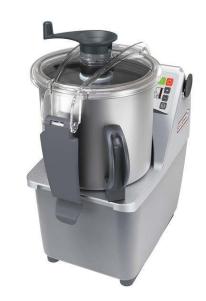

## Food Processor Cutter Mixer 7 LT - Variable Speed

| ITEM # |  |
|--------|--|
| MODEL# |  |
| NAME # |  |
| SIS#   |  |
| AIA#   |  |
|        |  |

600454 (DK70YVVI)

Cutter mixer 7 lt capacity, variable speed 300 to 3700 rpm. Supplied with micro toothed blade rotor and stainless steel bowl (CB certification) - Schuko plug

# **Short Form Specification**

Item No.

2 in 1 machine: table-mounted cutter and emulsifier thanks to the ergonomic and easily dismountable scraper, in heavy duty composite material, for liquidising, mixing and mincing in a matter of seconds. Stainless steel 7 litre bowl with high chimney to increase the real capacity of the bowl (use up to 75% of nominal capacity). Unique bowl design for mixing both large or small quantities. Transparent lid to check consistency of food and to eventually add ingredients without having to open the lid. Hinged cover, when lifted, remains open to permit a fast and easy check of preparation. Micro toothed blades in 420 AISI stainless steel. All parts are easily dismantled and dishwasher safe. Multiple safety devices ensure the machine will only operate when the cover is properly closed and all parts are correctly positioned. Flat and waterproof control panel with on/off button, pulse function and variable speed (from 300 to 3700 rpm). Possibility to upgrade to a combi machine just adding the vegetable slicer attachment.

### **Main Features**

- Table-mounted robust cutter and emulsifier allows fast liquidizing, mixing, chopping, mincing, and pastry-making.
- Emulsifier function (scraper) included as standard.
- Base fixed cover for a better handling.
- Lid with central opening to add ingredients in mid-cycle.
- All parts in contact with food are removable without the use of tools, completely dismountable and dishwasher safe.
- Easy to clean and waterproof control panel with flat on/off button and pulse function.
- Microswitch and safety devices on handle, lid and bowl.
- Pulse function for coarse chopping.
- Productivity suitable for 50-150 meals per service