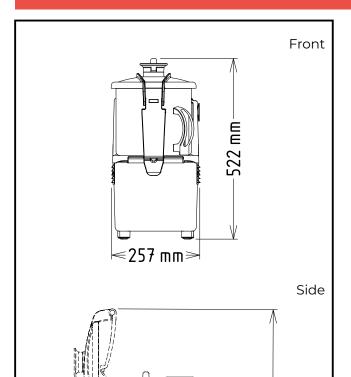

switch for added safety.
- Reinforced feet to withstand the repeated handling of the unit.
- Main switch ON/OFF on the back of the appliance.

#### **Included Accessories**

- 1 of Lid and bowl scraper for 7 PNC 650104 It cutter mixer
- 1 of Stainless steel bowl for 7 lt PNC 653593 cutter mixer
- 1 of Microtoothed blade rotor PNC 653874 for 7 lt cutter mixer

# Optional Accessories

| itter mixer                                    | PNC 030104 L |
|------------------------------------------------|--------------|
| <br>ainless steel bowl for 7 lt<br>atter mixer | PNC 653593 🗆 |
| <br>nooth blade rotor for 7 lt<br>Itter mixer  | PNC 653881 🗆 |

APPROVAL:





 Microtooth blade rotor (emulsifier) PNC 653882 ☐ for 7 lt cutter mixer





EI

# Food Processor Cutter Mixer 7 LT - Variable Speed







705 mm