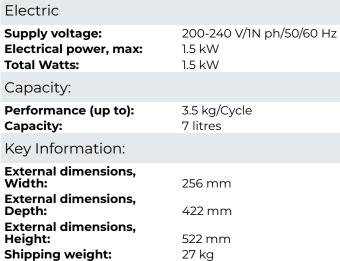

## Food Processor Cutter Mixer 7 LT - Variable Speed

| ITEM # |  |
|--------|--|
| MODEL# |  |
| NAME # |  |
| SIS#   |  |
| AIA#   |  |
|        |  |

600454 (DK70YVVI)

Cutter mixer 7 lt capacity, variable speed 300 to 3700 rpm. Supplied with micro toothed blade rotor and stainless steel bowl (CB certification) - Schuko plug