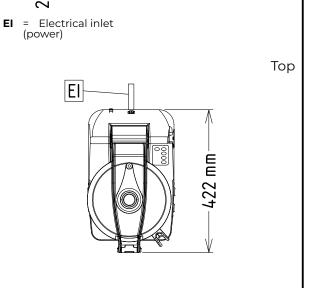

APPROVAL:

 Microtooth blade rotor (emulsifier) PNC 653882 ☐ for 7 lt cutter mixer

EI

# Food Processor Cutter Mixer 7 LT - Variable Speed

705 mm